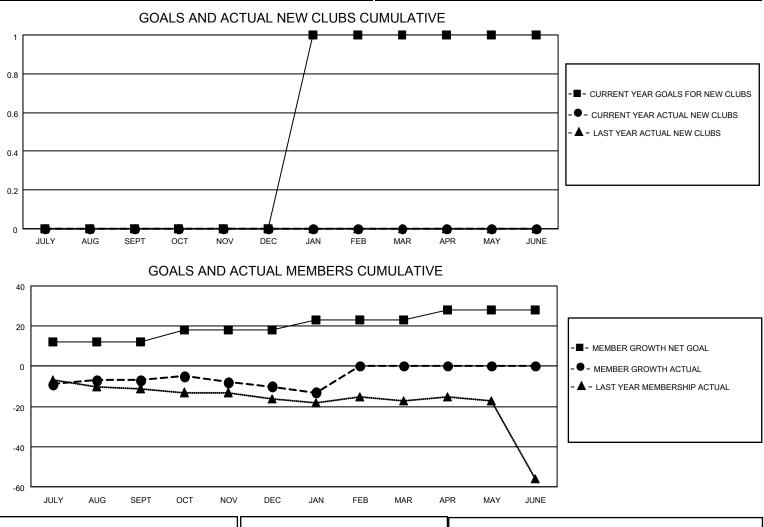

## LOCATION COLORADO

District 6 C

Results as of: 1/31/2022

| Clubs                 |               |           |               | Members               |                        |                         |                                                    |
|-----------------------|---------------|-----------|---------------|-----------------------|------------------------|-------------------------|----------------------------------------------------|
| RESULTS FOR 2021-2022 |               |           |               | RESULTS FOR 2021-2022 |                        |                         |                                                    |
| QUARTER               | NEW CLUB GOAL | NEW CLUBS | DROPPED CLUBS | QUARTER               | BER GROWTH NET<br>GOAL | MEMBER GROWTH<br>ACTUAL | DROPPED<br>MEMBERS ACTUAL<br>(including transfers) |
| JULY/AUG/SEPT         | 0             | 0         | 2             | JULY/AUG/SEPT         | 12                     | 7                       | 12                                                 |
| OCT/NOV/DEC           | 0             | 0         | 0             | OCT/NOV/DEC           | 6                      | 8                       | 10                                                 |
| JAN/FEB/MAR           | 1             | 0         | 0             | JAN/FEB/MAR           | 5                      | 1                       | 3                                                  |
| APR/MAY/JUNE          | 0             | 0         | 0             | APR/MAY/JUNE          | 5                      | 0                       | 0                                                  |